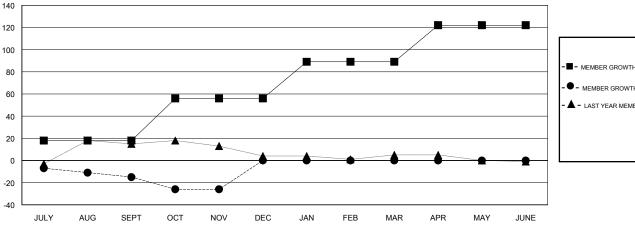

## GOALS AND ACTUAL NEW CLUBS CUMULATIVE

| -■- MEMBER GROWTH NET GOAL        |  |
|-----------------------------------|--|
| - ● - MEMBER GROWTH ACTUAL        |  |
| - ▲ - LAST YEAR MEMBERSHIP ACTUAL |  |
|                                   |  |
|                                   |  |
|                                   |  |