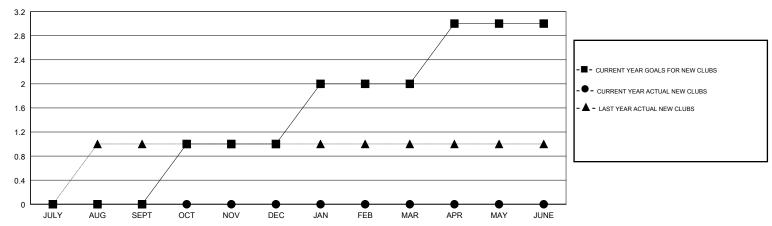

## GOALS AND ACTUAL NEW CLUBS CUMULATIVE

| -■- MEMBER GROWTH NET GOAL        |  |
|-----------------------------------|--|
| - ● - MEMBER GROWTH ACTUAL        |  |
| - ▲ - LAST YEAR MEMBERSHIP ACTUAL |  |
|                                   |  |
|                                   |  |
|                                   |  |